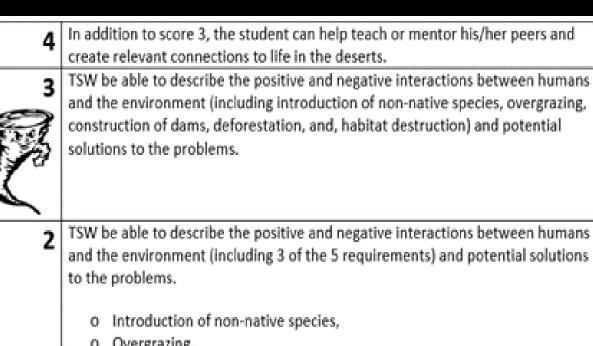

# Learning Goal and Scale

 TSW be able to describe the positive and negative interactions between humans and the environment (including deforestation, construction of dams, introduction of non-native species, overgrazing, habitat destruction) and potential solutions to the problems.

and the environment (including 3 of the 5 requirements) and potential solutions

- Overgrazing,
- Construction of dams.
- Deforestation.
- Habitat destruction
- TSW be able to describe the positive and negative interactions between humans and the environment (including 2 of the 5 requirements) and potential solutions to the problems.
  - Introduction of non-native species,
  - Overgrazing,
  - Construction of dams.
  - Deforestation,
  - Habitat destruction